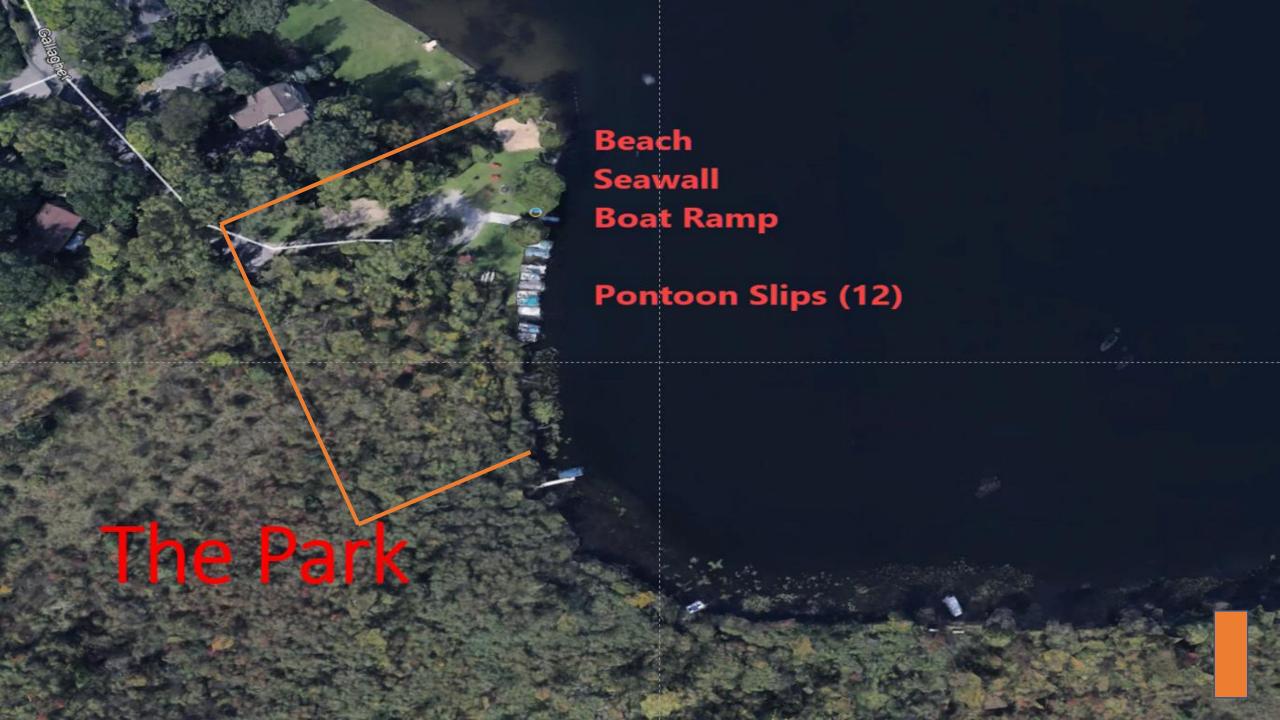

## The Park

(aka The Joint Access)

~434 feet of contiguous lakefront on west shore of Strawberry Lake

50 foot parcel on south shore of Strawberry Lake

#### Spring Cleanup

- Repair/Paint Picnic Tables
- Repair/Paint Playscape
- Re-Distribute Beach Sand
- Spread the Wood Mulch
- Launch the Swim Raft
- Float the Swim Ropes and Buoys

#### **Major Projects**

- Repair/Replace the Boat Ramp
- Repair/Replace the Dock -to-Shore Mounting Foundation
- Replace the Park Entrance
  Barrier and Gate

Major Projects require financial participation and project management from the HOA Boards