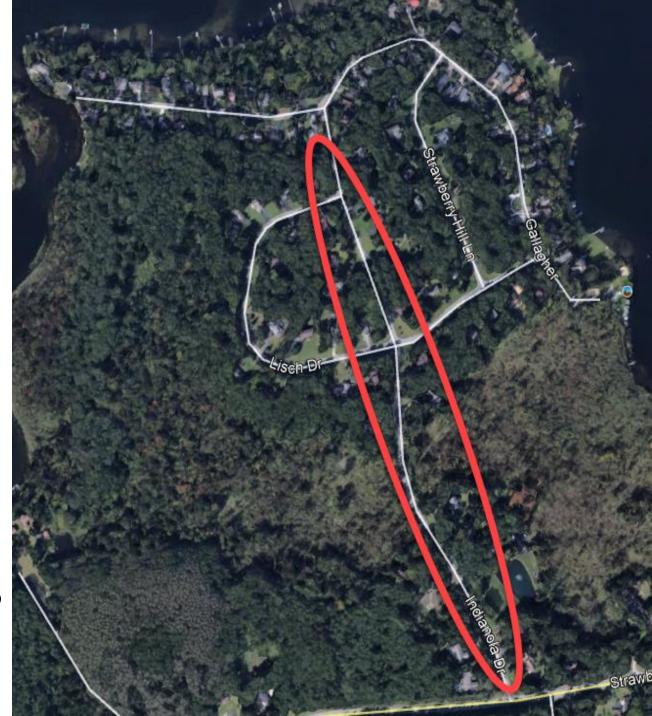

# SHEHA #1

Indianola

24 Parcels

1 Park

21 Homes

2 Vacant Home Sites

## SHEHA#3

Lisch Drive (west of Indianola)

16 Parcels16 Homes