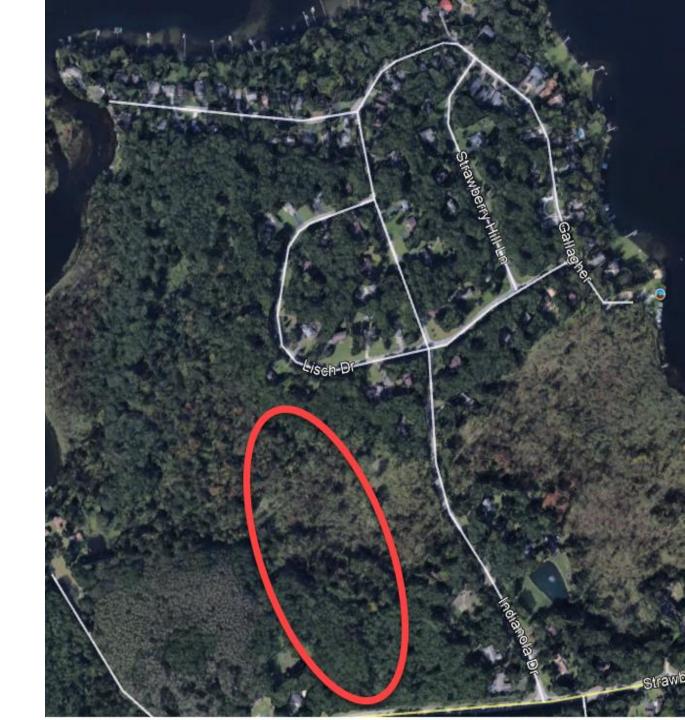

Strawberry Hill Estates

SHEHA 1, 2, 3, 4

56 Total Parcels2 Parks54 Home Sites2 vacant



# SHEHA #1

Indianola

24 Parcels

1 Park

21 Homes

2 Vacant Home Sites



### SHEHA #2

Never developed

Now privately owned



## SHEHA#3

Lisch Drive (west of Indianola)

16 Parcels16 Homes



#### SHEHA#4

Strawberry Hill Ln & Lisch Drive (east of Indianola)

16 Parcels 1 Park 15 Homes



## The Park

(aka The Joint Access)

~434 feet of contiguous lakefront on west shore of Strawberry Lake

50 foot parcel on south shore of Strawberry Lake







# Park Plans for 2021

#### Spring Cleanup

- Repair/Paint Picnic Tables
- Repair/Paint Playscape
- Re-Distribute Beach Sand
- Spread the Wood Mulch
- Launch the Swim Raft
- Float the Swim Ropes and Buoys

#### **Major Projects**

- Repair/Replace the Boat Ramp
- Repair/Replace the Dock -to-Shore Mounting Foundation
- Replace the Park Entrance
  Barrier and Gate

Major Projects require financial participation and project management from the HOA Boards