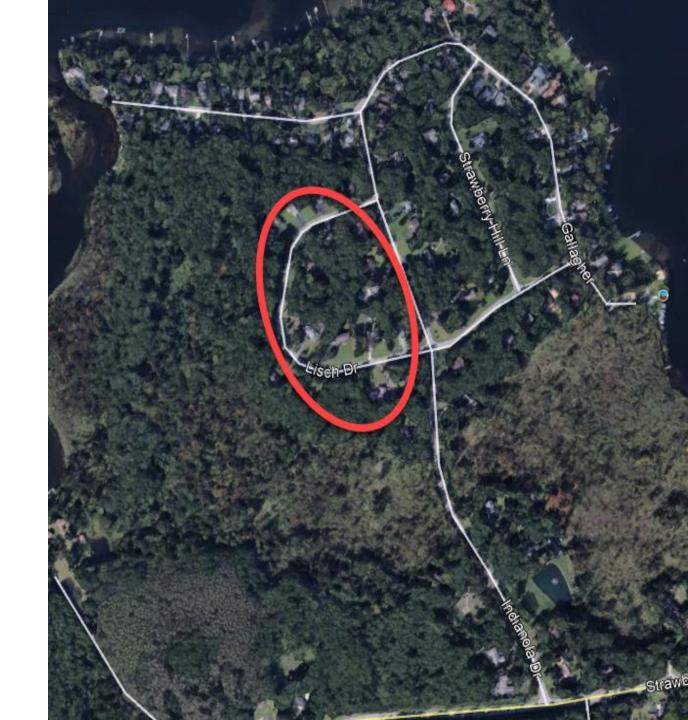

Strawberry Hill Estates

SHEHA 1, 2, 3, 4

56 Total Parcels2 Parks54 Home Sites2 vacant



# SHEHA #1

Indianola

24 Parcels

1 Park

21 Homes

2 Vacant Home Sites



### SHEHA #2

Never developed

Now privately owned



## SHEHA#3

Lisch Drive (west of Indianola)

16 Parcels16 Homes



#### SHEHA#4

Strawberry Hill Ln & Lisch Drive (east of Indianola)

16 Parcels 1 Park 15 Homes



## The Park

(aka The Joint Access)

~434 feet of contiguous lakefront on west shore of Strawberry Lake

50 foot parcel on south shore of Strawberry Lake







# Park Plans for 2021

#### Spring Cleanup

- Repair/Paint Picnic Tables
- Repair/Paint Playscape
- Re-Distribute Beach Sand
- Spread the Wood Mulch
- Launch the Swim Raft
- Float the Swim Ropes and Buoys

#### **Major Projects**

- Repair/Replace the Boat Ramp
- Repair/Replace the Dock -to-Shore Mounting Foundation
- Replace the Park Entrance
  Barrier and Gate

Major Projects require financial participation and project management from the HOA Boards