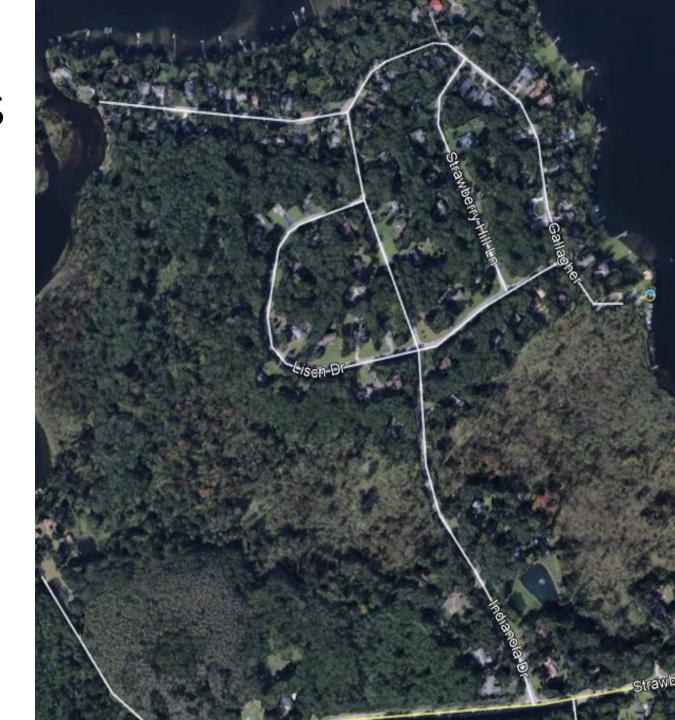

Strawberry Hill Estates

SHEHA 1, 2, 3, 4

56 Total Parcels2 Parks54 Home Sites2 vacant

# SHEHA #1

Indianola

24 Parcels

1 Park

21 Homes

2 Vacant Home Sites

### SHEHA #2

Never developed

Now privately owned

## SHEHA#3

Lisch Drive (west of Indianola)

16 Parcels16 Homes

#### SHEHA#4

Strawberry Hill Ln & Lisch Drive (east of Indianola)

16 Parcels 1 Park 15 Homes