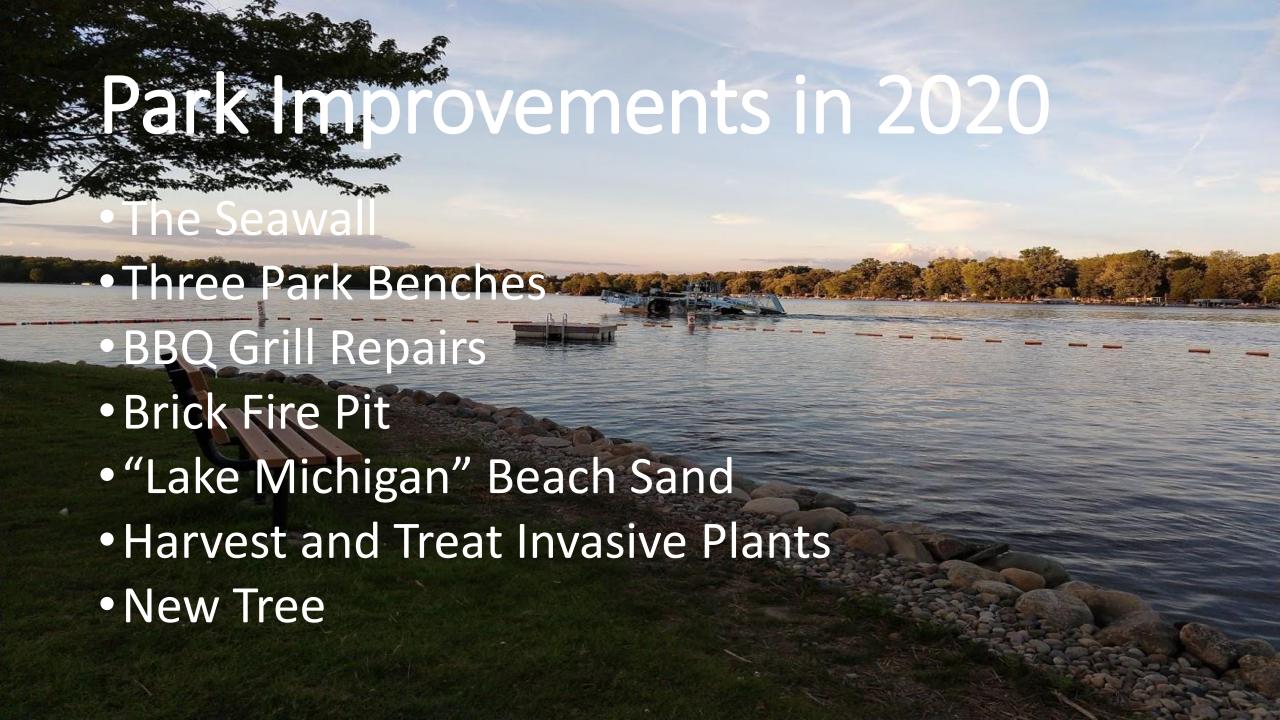

Strawberry Hill Estates

SHEHA 1, 2, 3, 4

56 Total Parcels2 Parks54 Home Sites2 vacant



# SHEHA #1

Indianola

24 Parcels

1 Park

21 Homes

2 Vacant Home Sites



### SHEHA #2

Never developed

Now privately owned



## SHEHA#3

Lisch Drive (west of Indianola)

16 Parcels16 Homes



#### SHEHA#4

Strawberry Hill Ln & Lisch Drive (east of Indianola)

16 Parcels 1 Park 15 Homes



## The Park

(aka The Joint Access)

~434 feet of contiguous lakefront on west shore of Strawberry Lake

50 foot parcel on south shore of Strawberry Lake







# Park Plans for 2021

#### Spring Cleanup

- Repair/Paint Picnic Tables
- Repair/Paint Playscape
- Re-Distribute Beach Sand
- Spread the Wood Mulch
- Launch the Swim Raft
- Float the Swim Ropes and Buoys

#### **Major Projects**

- Repair/Replace the Boat Ramp
- Repair/Replace the Dock -to-Shore Mounting Foundation
- Replace the Park Entrance
  Barrier and Gate

Major Projects require financial participation and project management from the HOA Boards