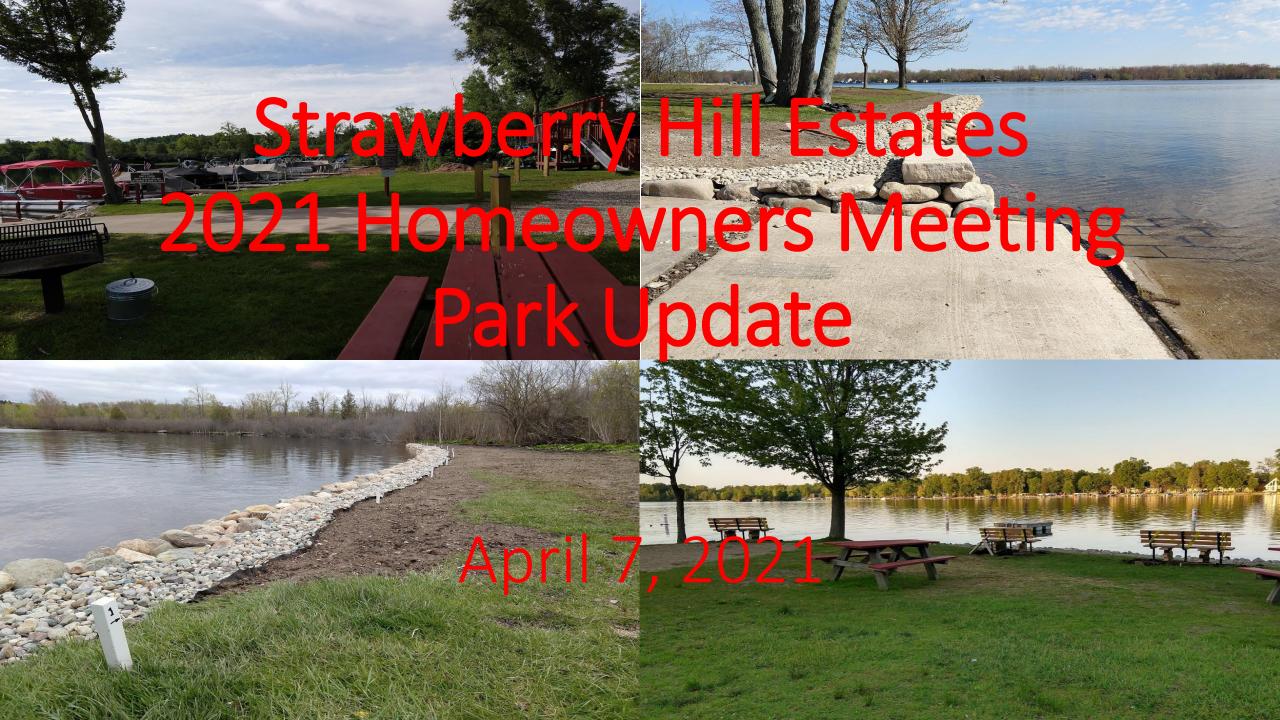

## The Park

(aka The Joint Access)

~434 feet of contiguous lakefront on west shore of Strawberry Lake

50 foot parcel on south shore of Strawberry Lake

# Park Plans for 2021

#### Spring Cleanup

- Repair/Paint Picnic Tables
- Repair/Paint Playscape
- Re-Distribute Beach Sand
- Spread the Wood Mulch
- Launch the Swim Raft
- Float the Swim Ropes and Buoys

#### **Major Projects**

- Repair/Replace the Boat Ramp
- Repair/Replace the Dock -to-Shore Mounting Foundation
- Replace the Park Entrance
  Barrier and Gate

Major Projects require financial participation and project management from the HOA Boards