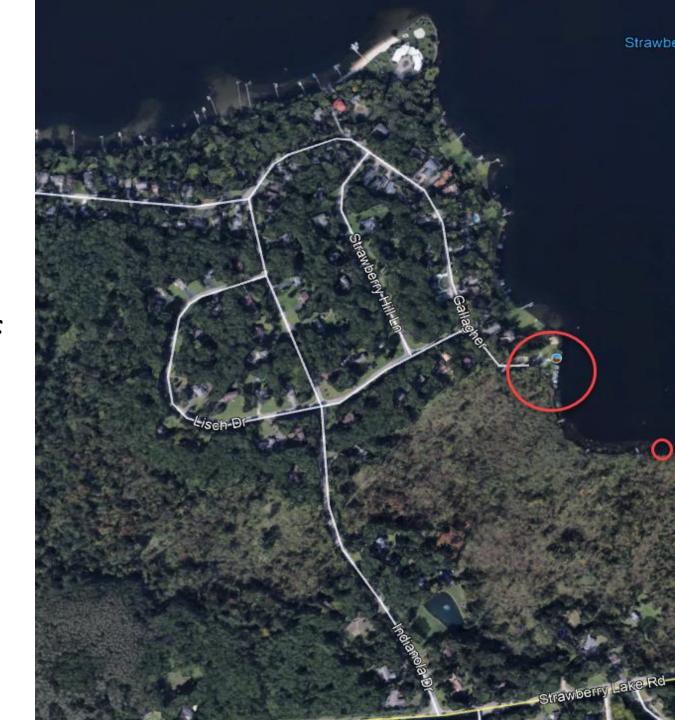

## The Park

(aka The Joint Access)

~434 feet of contiguous lakefront on west shore of Strawberry Lake

50 foot parcel on south shore of Strawberry Lake