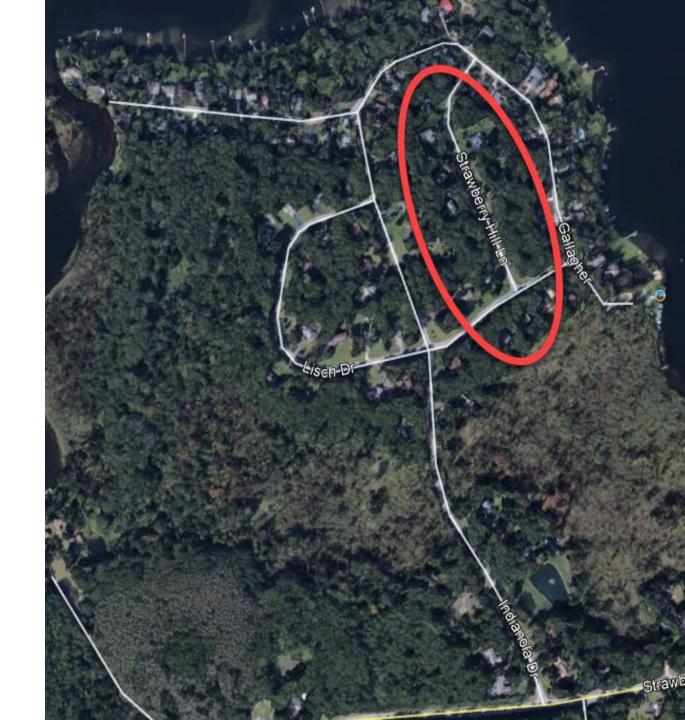

#### SHEHA#4

Strawberry Hill Ln & Lisch Drive (east of Indianola)

16 Parcels 1 Park 15 Homes